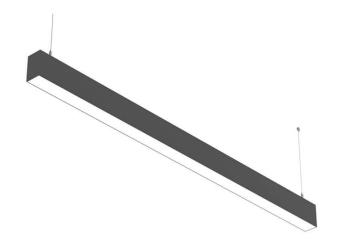

## SLINE

Lavov linear system from the family SLINE with a power of 20W and an optics 110 degrees beam angle. CCT 4000. CRI 80. PC Diffuser. UGR22. With a total lumen output of 2000lm and an efficacy of 100lm/W . Made in Extruded Aluminium and finished in White color. ON-OFF driver.

| Product                    |               |
|----------------------------|---------------|
| Real power (W)             | 20            |
| Real luminous flux (Lm)    | 2000          |
| Luminous efficiency (Lm/W) | 100           |
| Beam angle (º)             | 110           |
| Life time (h)              | 50000h L80B10 |
| IP                         | 20            |
| Colour                     | White         |
| U. G. R                    | 22            |
| Control gear included      | Yes           |
| Control gear               | ON-OFF        |
| Colour temperature (K)     | 4000          |
| Colour consistency (SDCM)  | SDCM<3        |
| CRI                        | 80            |