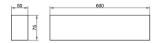

| Dimensions |            |      |  |
|------------|------------|------|--|
| Product    | dimensions | (mm) |  |

50x75X600mm

Scheme