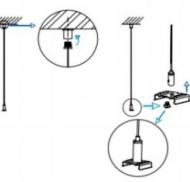

3.Connect the wire by junction box poweroff simultaneously.

2.Hook mounted.

4.Adjust the position of the fixture and clean it.