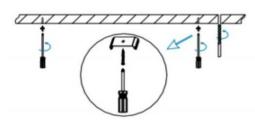

## **INDOOR / LINEAR SYSTEMS / SLINE**

Item code 86.L001.1401.01

1.Install the setscrews.

3.Connect the power cable.

2.Put the snap-fit into the setscrews and lock it tightly.

4. Adjust the lamp's angle and clean it.

3.Connect the wire by junction box poweroff simultaneously.

2.Hook mounted.

4.Adjust the position of the fixture and clean it.