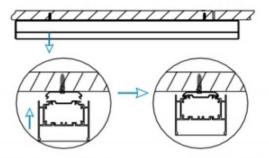

## **INDOOR / LINEAR SYSTEMS / SLINE**

Item code 86.L001.1401.01

1.Install the setscrews.

3.Connect the power cable.

2.Put the snap-fit into the setscrews and lock it tightly.

4. Adjust the lamp's angle and clean it.