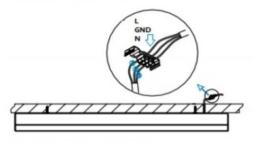

## **INDOOR / LINEAR SYSTEMS / SLINE**

Item code 86.L001.1401.01

1.Install the setscrews.

3.Connect the power cable.

2.Put the snap-fit into the setscrews and lock it tightly.

4. Adjust the lamp's angle and clean it.

3.Connect the wire by junction box poweroff simultaneously.

2.Hook mounted.

4.Adjust the position of the fixture and clean it.