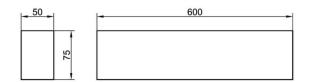

| Dimensions              |             |
|-------------------------|-------------|
| Product dimensions (mm) | 50x75X600mm |

| Scheme |  |  |
|--------|--|--|