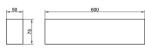

## Dimensions

Product dimensions (mm) 50x75X600mm

Scheme

| Product                    |               |
|----------------------------|---------------|
| Real power (W)             | 20            |
| Real luminous flux (Lm)    | 2000          |
| Luminous efficiency (Lm/W) | 100           |
| Beam angle (º)             | 110           |
| Life time (h)              | 50000h L80B10 |
| IP                         | 20            |
| Colour                     | Black         |
| U. G. R                    | 22            |
| Control gear included      | Yes           |
| Control gear               | ON-OFF        |
| Colour temperature (K)     | 4000          |
| Colour consistency (SDCM)  | SDCM<3        |
| CRI                        | 80            |