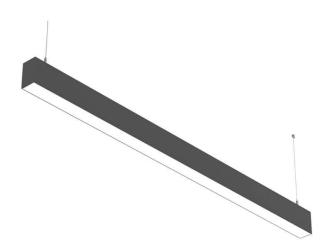

## SLINE

Lavov linear system from the family SLINE with a power of 20W and an optics 110 degrees beam angle. CCT 4000. CRI 80. PC Diffuser. UGR22. With a total lumen output of 2000lm and an efficacy of 100lm/W . Made in Extruded Aluminium and finished in Black color. ON-OFF driver.

## Dimensions

Product dimensions (mm) 50x75X600mm

Scheme

| Product                    |               |
|----------------------------|---------------|
| Real power (W)             | 20            |
| Real luminous flux (Lm)    | 2000          |
| Luminous efficiency (Lm/W) | 100           |
| Beam angle (º)             | 110           |
| Life time (h)              | 50000h L80B10 |
| IP                         | 20            |
| Colour                     | Black         |
| U. G. R                    | 22            |
| Control gear included      | Yes           |
| Control gear               | ON-OFF        |
| Colour temperature (K)     | 4000          |
| Colour consistency (SDCM)  | SDCM<3        |
| CRI                        | 80            |