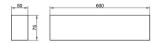

50000h CF 1-10V 20 L80B10 |

| Product                    |               |
|----------------------------|---------------|
| Real power (W)             | 20            |
| Real luminous flux (Lm)    | 2000          |
| Luminous efficiency (Lm/W) | 100           |
| Beam angle (º)             | 110           |
| Life time (h)              | 50000h L80B10 |
| IP                         | 20            |
| Colour                     | White         |
| U. G. R                    | 22            |
| Control gear included      | Yes           |
| Control gear               | 0-10V Dim     |
| Colour temperature (K)     | 4000          |
| Colour consistency (SDCM)  | SDCM<3        |
| CRI                        | 80            |

## **Dimensions**

Product dimensions (mm) 50x75X600mm

Scheme