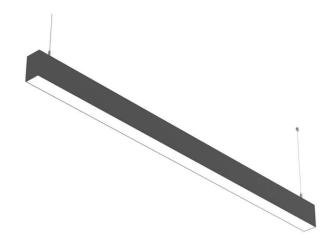

## SLINE

Lavov linear system from the family SLINE with a power of 20W and an optics 110 degrees beam angle. CCT 4000. CRI 80. PC Diffuser. UGR22. With a total lumen output of 2000lm and an efficacy of 100lm/W . Made in Extruded Aluminium and finished in White color. 0-10V Dim driver.