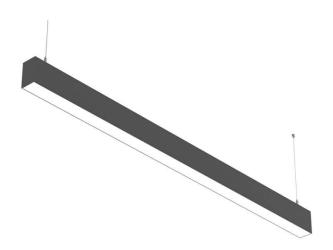

## SLINE

Lavov linear system from the family SLINE with a power of 20W and an optics 110 degrees beam angle. CCT 4000. CRI 80. PC Diffuser. UGR22. With a total lumen output of 2000lm and an efficacy of 100lm/W . Made in Extruded Aluminium and finished in Black color. 0-10V Dim driver.

## Dimensions

**Product dimensions (mm)** 

50x75X600mm