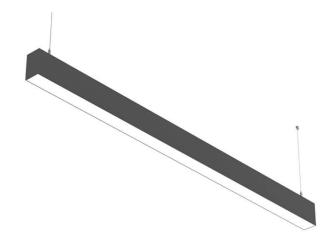

| Dimensions              |             |
|-------------------------|-------------|
| Product dimensions (mm) | 50x75X600mm |