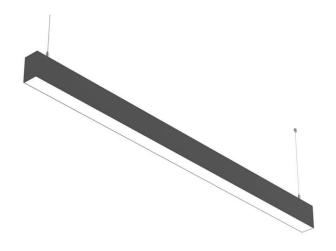

## SLINE

Lavov linear system from the family SLINE with a power of 20W and an optics 110 degrees beam angle. CCT 4000. CRI 80. PC Diffuser. UGR22. With a total lumen output of 2000lm and an efficacy of 100lm/W . Made in Extruded Aluminium and finished in Black color. 0-10V Dim driver.

## Dimensions

Product dimensions (mm) 50x75X600mm