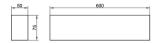

n IP 50000h L80 <b>B</b> 10 |

| Product                    |               |
|----------------------------|---------------|
| Real power (W)             | 20            |
| Real luminous flux (Lm)    | 2000          |
| Luminous efficiency (Lm/W) | 100           |
| Beam angle (º)             | 110           |
| Life time (h)              | 50000h L80B10 |
| IP                         | 20            |
| Colour                     | Black         |
| U. G. R                    | 22            |
| Control gear included      | Yes           |
| Control gear               | 0-10V Dim     |
| Colour temperature (K)     | 4000          |
| Colour consistency (SDCM)  | SDCM<3        |
| CRI                        | 80            |

## Dimensions

Product dimensions (mm) 50x75X600mm

## Scheme