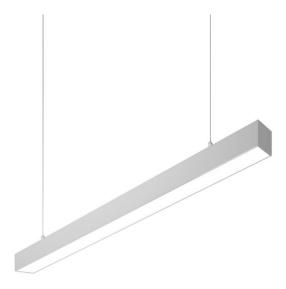

## SLINE

Lavov linear system from the family SLINE with a power of 36W and a beam angle of 120 degreeswith a real lumen output of 2600 and an efficiency of 72lm/W made in Extruded Aluminium finished in Silver colour and with a CCT 4000K and a CRI800-10V Dim driver.

## Scheme

54mm

| Product                    |               |
|----------------------------|---------------|
| Real power (W)             | 36            |
| Real luminous flux (Lm)    | 2600          |
| Luminous efficiency (Lm/W) | 72            |
| Beam angle (º)             | 120           |
| Life time (h)              | 50000h L80B10 |
| IP                         | 20            |
| Colour                     | Silver        |
| Control gear included      | Yes           |
| Control gear               | 0-10V Dim     |
| Colour temperature (K)     | 4000          |
| Colour consistency (SDCM)  | SDCM<3        |
| CRI                        | 80            |
|                            |               |