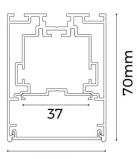

## Scheme

54mm

| Product                    |               |
|----------------------------|---------------|
| Real power (W)             | 36            |
| Real luminous flux (Lm)    | 2600          |
| Luminous efficiency (Lm/W) | 72            |
| Beam angle (º)             | 120           |
| Life time (h)              | 50000h L80B10 |
| IP                         | 20            |
| Colour                     | Silver        |
| Control gear included      | Yes           |
| Control gear               | 0-10V Dim     |
| Colour temperature (K)     | 4000          |
| Colour consistency (SDCM)  | SDCM<3        |
| CRI                        | 80            |
|                            |               |