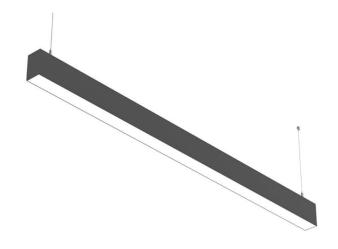

## SLINE

Lavov linear system from the family SLINE with a power of 20W and an optics 110 degrees beam angle. CCT 4000. CRI 80. PC Diffuser. UGR22. With a total lumen output of 2000lm and an efficacy of 100lm/W . Made in Extruded Aluminium and finished in White color. DALI driver.

## **Dimensions**

Product dimensions (mm) 50x75X600mm