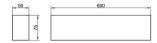

00h Off 1-10V 20 L80B10 |

| Product                    |               |
|----------------------------|---------------|
| Real power (W)             | 20            |
| Real luminous flux (Lm)    | 2000          |
| Luminous efficiency (Lm/W) | 100           |
| Beam angle (º)             | 110           |
| Life time (h)              | 50000h L80B10 |
| IP                         | 20            |
| Colour                     | White         |
| U. G. R                    | 22            |
| Control gear included      | Yes           |
| Control gear               | DALI          |
| Colour temperature (K)     | 4000          |
| Colour consistency (SDCM)  | SDCM<3        |
| CRI                        | 80            |

## **Dimensions**

Product dimensions (mm) 50x75X600mm

## Scheme