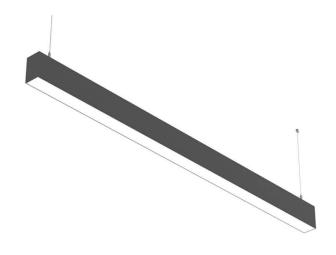

## **SLINE**

Lavov linear system from the family SLINE with a power of 20Wand an optics 110 degrees beam angle. CCT 4000. CRI 80. PC Diffuser. UGR22. With a total lumen output of 2000lm and an efficacy of 100 lm/W . Made in Extruded Aluminium and finished in Black color. DALI driver.