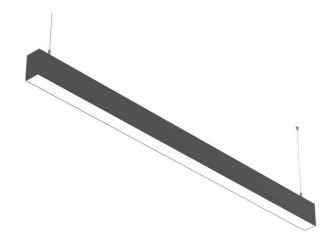

## SLINE

Lavov linear system from the family SLINE with a power of 20W and an optics 110 degrees beam angle. CCT 4000. CRI 80. PC Diffuser. UGR22. With a total lumen output of 2000lm and an efficacy of 100lm/W . Made in Extruded Aluminium and finished in Black color. DALI driver.

## **Dimensions**

Product dimensions (mm) 50x75X600mm