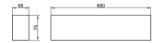

<br>Off 1-10V 20 L80B10 |

| Product                    |               |
|----------------------------|---------------|
| Real power (W)             | 20            |
| Real luminous flux (Lm)    | 2000          |
| Luminous efficiency (Lm/W) | 100           |
| Beam angle (º)             | 110           |
| Life time (h)              | 50000h L80B10 |
| IP                         | 20            |
| Colour                     | Black         |
| U. G. R                    | 22            |
| Control gear included      | Yes           |
| Control gear               | DALI          |
| Colour temperature (K)     | 4000          |
| Colour consistency (SDCM)  | SDCM<3        |
| CRI                        | 80            |

## **Dimensions**

Product dimensions (mm) 50x75X600mm

## Scheme