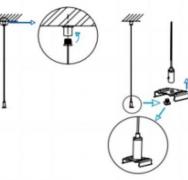

3.Connect the wire by junction box poweroff simultaneously.

2.Hook mounted.

4.Adjust the position of the fixture and clean it.