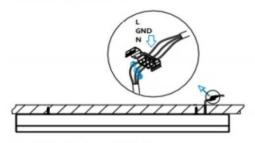

## **INDOOR / LINEAR SYSTEMS / SLINE**

Item code 86.L001.1403.02

1.Install the setscrews.

3.Connect the power cable.

2.Put the snap-fit into the setscrews and lock it tightly.

4. Adjust the lamp's angle and clean it.

3.Connect the wire by junction box poweroff simultaneously.

2.Hook mounted.

4.Adjust the position of the fixture and clean it.