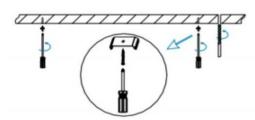

## **INDOOR / LINEAR SYSTEMS / SLINE**

Item code 86.L001.1403.02

1.Install the setscrews.

3.Connect the power cable.

2.Put the snap-fit into the setscrews and lock it tightly.

4. Adjust the lamp's angle and clean it.

3.Connect the wire by junction box poweroff simultaneously.

2.Hook mounted.

4.Adjust the position of the fixture and clean it.