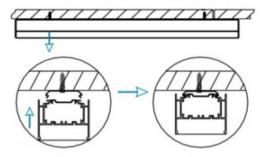

## **INDOOR / LINEAR SYSTEMS / SLINE**

Item code 86.L001.1403.02

1.Install the setscrews.

3.Connect the power cable.

2.Put the snap-fit into the setscrews and lock it tightly.

4. Adjust the lamp's angle and clean it.