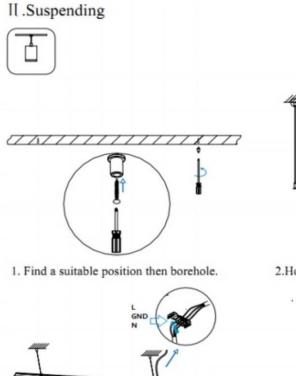

3.Connect the wire by junction box poweroff simultaneously.

2.Hook mounted.

4.Adjust the position of the fixture and clean it.