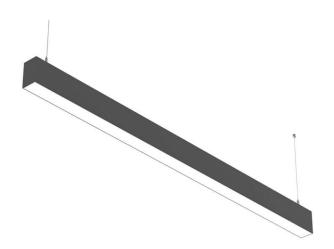

## SLINE

Lavov linear system from the family SLINE with a power of 20W and an optics 77 degrees beam angle. CCT 4000. CRI 80. Microprismatic diffuser. UGR19. With a total lumen output of 1800lm and an efficacy of 90lm/W . Made in Extruded Aluminium and finished in White color. ON-OFF driver.

## Dimensions

**Product dimensions (mm)** 

50x75X600mm

## Scheme

| - 50 |    | ŀ |
|------|----|---|
|      |    | Γ |
|      | 75 |   |

| <br>600 |  |
|---------|--|
|         |  |
|         |  |
|         |  |
|         |  |
| <br>    |  |

| Product                    |               |
|----------------------------|---------------|
| Real power (W)             | 20            |
| Real luminous flux (Lm)    | 1800          |
| Luminous efficiency (Lm/W) | 90            |
| Beam angle (º)             | 77            |
| Life time (h)              | 50000h L80B10 |
| IP                         | 20            |
| Colour                     | White         |
| U. G. R                    | <19           |
| Control gear included      | Yes           |
| Control gear               | ON-OFF        |
| Colour temperature (K)     | 4000          |
| Colour consistency (SDCM)  | SDCM<3        |
| CRI                        | 80            |
|                            |               |