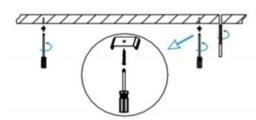

## **INDOOR / LINEAR SYSTEMS / SLINE**

Item code 86.L001.1491.01

1.Install the setscrews.

3.Connect the power cable.

2.Put the snap-fit into the setscrews and lock it tightly.

4. Adjust the lamp's angle and clean it.

3.Connect the wire by junction box poweroff simultaneously.

2.Hook mounted.

4.Adjust the position of the fixture and clean it.