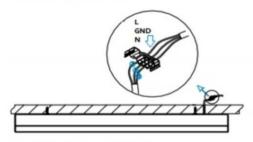

## **INDOOR / LINEAR SYSTEMS / SLINE**

Item code 86.L001.1491.01

1.Install the setscrews.

3.Connect the power cable.

2.Put the snap-fit into the setscrews and lock it tightly.

4. Adjust the lamp's angle and clean it.

3.Connect the wire by junction box poweroff simultaneously.

2.Hook mounted.

4.Adjust the position of the fixture and clean it.