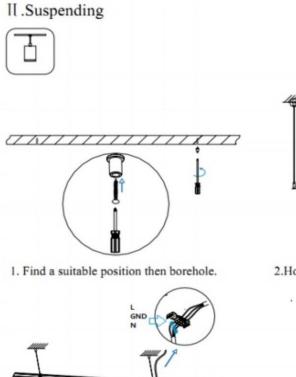

3.Connect the wire by junction box poweroff simultaneously.

2.Hook mounted.

4.Adjust the position of the fixture and clean it.