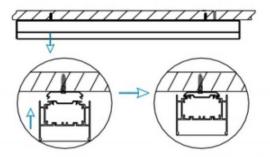

## **INDOOR / LINEAR SYSTEMS / SLINE**

Item code 86.L001.1491.01

1.Install the setscrews.

3.Connect the power cable.

2.Put the snap-fit into the setscrews and lock it tightly.

4. Adjust the lamp's angle and clean it.