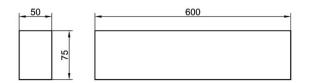

| Product dimensions (mm) |  |
|-------------------------|--|
| Dimensions              |  |