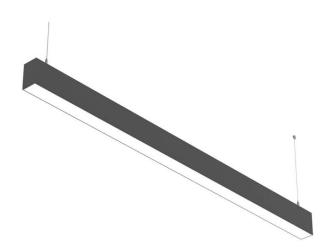

## SLINE

Lavov linear system from the family SLINE with a power of 40W and an optics 110 degrees beam angle. CCT 3000. CRI 80. PC Diffuser. UGR22. With a total lumen output of 4000lm and an efficacy of 100lm/W . Made in Extruded Aluminium and finished in White color. ON-OFF driver.

## Dimensions

Product dimensions (mm) 50x75X1200mm

Scheme

- <sup>50</sup> - 1200

| Product                    |               |
|----------------------------|---------------|
| Real power (W)             | 40            |
| Real luminous flux (Lm)    | 4000          |
| Luminous efficiency (Lm/W) | 100           |
| Beam angle (º)             | 110           |
| Life time (h)              | 50000h L80B10 |
| IP                         | 20            |
| Colour                     | White         |
| U. G. R                    | 22            |
| Control gear included      | Yes           |
| Control gear               | ON-OFF        |
| Colour temperature (K)     | 3000          |
| Colour consistency (SDCM)  | SDCM<3        |
| CRI                        | 80            |