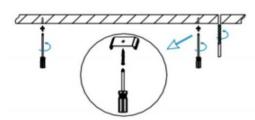

## INDOOR / LINEAR SYSTEMS / SLINE

Item code 86.L001.2301.01

1.Install the setscrews.

3.Connect the power cable.

2.Put the snap-fit into the setscrews and lock it tightly.

4. Adjust the lamp's angle and clean it.

3.Connect the wire by junction box poweroff simultaneously.

2.Hook mounted.

4.Adjust the position of the fixture and clean it.