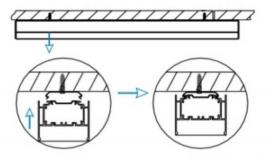

## INDOOR / LINEAR SYSTEMS / SLINE

Item code 86.L001.2301.01

1.Install the setscrews.

3.Connect the power cable.

2.Put the snap-fit into the setscrews and lock it tightly.

4. Adjust the lamp's angle and clean it.