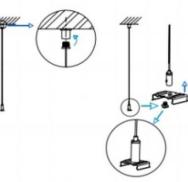

## INDOOR / LINEAR SYSTEMS / SLINE

Item code 86.L001.2301.01

1.Install the setscrews.

3.Connect the power cable.

2.Put the snap-fit into the setscrews and lock it tightly.

4. Adjust the lamp's angle and clean it.

3.Connect the wire by junction box poweroff simultaneously.

2.Hook mounted.

4.Adjust the position of the fixture and clean it.