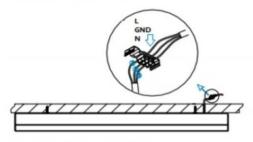

## INDOOR / LINEAR SYSTEMS / SLINE

Item code 86.L001.2301.01

1.Install the setscrews.

3.Connect the power cable.

2.Put the snap-fit into the setscrews and lock it tightly.

4. Adjust the lamp's angle and clean it.