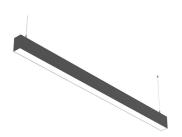

## **INDOOR / LINEAR SYSTEMS / SLINE**

## Item code 86.L001.2301.01

- Installation and wiring of luminaire must be in accordance with all applicable local codes.
- Installation, inspection, and maintenance of luminaires should be performed by a qualified
- electrician.
- DO NOT make or alter any open holes in the luminaire. Do not modify the luminaire.
- DO NOT install damaged product.
- Make sure electrical power is OFF before and during installation and maintenance.
- Make sure the equipment is properly grounded.
- Make sure the supply voltage is same as the rated fixture voltage.