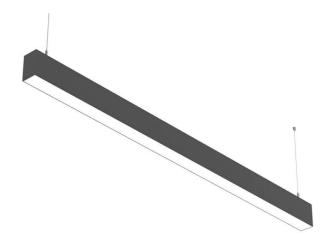

## **SLINE**

Lavov linear system from the family SLINE with a power of  $40\mathrm{W}$ and an optics 110 degrees beam angle. CCT 3000. CRI 80. PC Diffuser. UGR22. With a total lumen output of 4000lm and an efficacy of 100 lm/W . Made in Extruded Aluminium and finished in Black color. ON-OFF driver.

| Product dimensions (mm) |  |
|-------------------------|--|
| Dimensions              |  |

| 50 | 1200 | - |
|----|------|---|
| 75 |      |   |