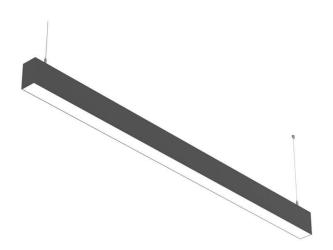

## SLINE

Lavov linear system from the family SLINE with a power of 40W and an optics 110 degrees beam angle. CCT 3000. CRI 80. PC Diffuser. UGR22. With a total lumen output of 4000lm and an efficacy of 100lm/W . Made in Extruded Aluminium and finished in Black color. ON-OFF driver.

## Dimensions

**Product dimensions (mm)** 

50x75X1200mm

## Scheme

50

1200

| Product                    |               |
|----------------------------|---------------|
| Real power (W)             | 40            |
| Real luminous flux (Lm)    | 4000          |
| Luminous efficiency (Lm/W) | 100           |
| Beam angle (º)             | 110           |
| Life time (h)              | 50000h L80B10 |
| IP                         | 20            |
| Colour                     | Black         |
| U. G. R                    | 22            |
| Control gear included      | Yes           |
| Control gear               | ON-OFF        |
| Colour temperature (K)     | 3000          |
| Colour consistency (SDCM)  | SDCM<3        |
| CRI                        | 80            |