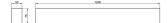

|                            |

| Product                    |               |
|----------------------------|---------------|
| Real power (W)             | 40            |
| Real luminous flux (Lm)    | 4000          |
| Luminous efficiency (Lm/W) | 100           |
| Beam angle (º)             | 110           |
| Life time (h)              | 50000h L80B10 |
| IP                         | 20            |
| Colour                     | Black         |
| U. G. R                    | 22            |
| Control gear included      | Yes           |
| Control gear               | ON-OFF        |
| Colour temperature (K)     | 3000          |
| Colour consistency (SDCM)  | SDCM<3        |
| CRI                        | 80            |

## Dimensions

Product dimensions (mm) 50x75X1200mm

Scheme