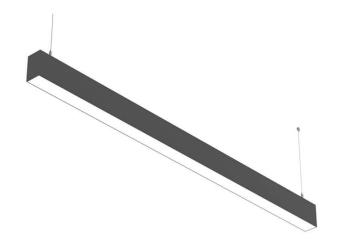

## SLINE

Lavov linear system from the family SLINE with a power of 40W and an optics 110 degrees beam angle. CCT 3000. CRI 80. PC Diffuser. UGR22. With a total lumen output of 4000lm and an efficacy of 100lm/W . Made in Extruded Aluminium and finished in Black color. ON-OFF driver.

| Product                    |               |
|----------------------------|---------------|
| Real power (W)             | 40            |
| Real luminous flux (Lm)    | 4000          |
| Luminous efficiency (Lm/W) | 100           |
| Beam angle (º)             | 110           |
| Life time (h)              | 50000h L80B10 |
| IP                         | 20            |
| Colour                     | Black         |
| U. G. R                    | 22            |
| Control gear included      | Yes           |
| Control gear               | ON-OFF        |
| Colour temperature (K)     | 3000          |
| Colour consistency (SDCM)  | SDCM<3        |
| CRI                        | 80            |