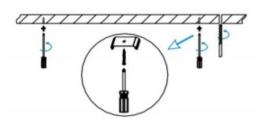

## **INDOOR / LINEAR SYSTEMS / SLINE**

Item code 86.L001.2301.02

1.Install the setscrews.

3.Connect the power cable.

2.Put the snap-fit into the setscrews and lock it tightly.

4. Adjust the lamp's angle and clean it.

3.Connect the wire by junction box poweroff simultaneously.

2.Hook mounted.

4.Adjust the position of the fixture and clean it.