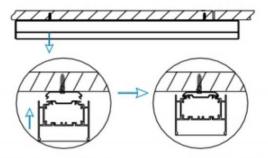

## **INDOOR / LINEAR SYSTEMS / SLINE**

Item code 86.L001.2301.02

1.Install the setscrews.

3.Connect the power cable.

2.Put the snap-fit into the setscrews and lock it tightly.

4. Adjust the lamp's angle and clean it.