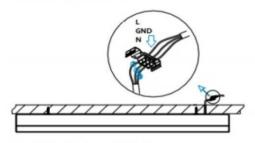

## **INDOOR / LINEAR SYSTEMS / SLINE**

Item code 86.L001.2301.02

1.Install the setscrews.

3.Connect the power cable.

2.Put the snap-fit into the setscrews and lock it tightly.

4. Adjust the lamp's angle and clean it.

3.Connect the wire by junction box poweroff simultaneously.

2.Hook mounted.

4.Adjust the position of the fixture and clean it.