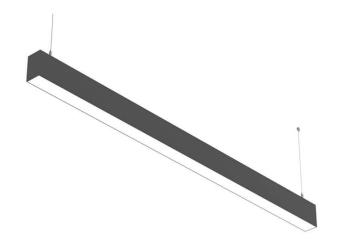

## SLINE

Lavov linear system from the family SLINE with a power of 40W and an optics 110 degrees beam angle. CCT 3000. CRI 80. PC Diffuser. UGR22. With a total lumen output of 4000lm and an efficacy of 100lm/W . Made in Extruded Aluminium and finished in White color. 0-10V Dim driver.

| Dimensions              |
|-------------------------|
| Product dimensions (mm) |

50x75X1200mm

Scheme