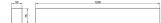

n IP 50000h L80B10        |

| Product                    |               |
|----------------------------|---------------|
| Real power (W)             | 40            |
| Real luminous flux (Lm)    | 4000          |
| Luminous efficiency (Lm/W) | 100           |
| Beam angle (º)             | 110           |
| Life time (h)              | 50000h L80B10 |
| IP                         | 20            |
| Colour                     | Black         |
| U. G. R                    | 22            |
| Control gear included      | Yes           |
| Control gear               | 0-10V Dim     |
| Colour temperature (K)     | 3000          |
| Colour consistency (SDCM)  | SDCM<3        |
| CRI                        | 80            |

## **Dimensions**

Product dimensions (mm) 50x75X1200mm

Scheme