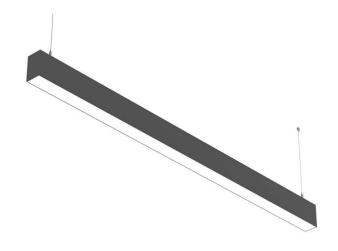

## SLINE

Lavov linear system from the family SLINE with a power of 40W and an optics 110 degrees beam angle. CCT 3000. CRI 80. PC Diffuser. UGR22. With a total lumen output of 4000lm and an efficacy of 100lm/W . Made in Extruded Aluminium and finished in Black color. 0-10V Dim driver.

| Product                    |               |
|----------------------------|---------------|
| Real power (W)             | 40            |
| Real luminous flux (Lm)    | 4000          |
| Luminous efficiency (Lm/W) | 100           |
| Beam angle (º)             | 110           |
| Life time (h)              | 50000h L80B10 |
| IP                         | 20            |
| Colour                     | Black         |
| U. G. R                    | 22            |
| Control gear included      | Yes           |
| Control gear               | 0-10V Dim     |
| Colour temperature (K)     | 3000          |
| Colour consistency (SDCM)  | SDCM<3        |
| CRI                        | 80            |