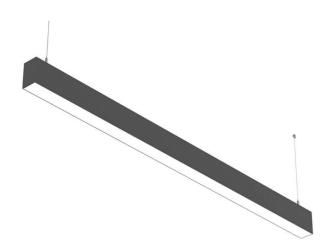

## SLINE

Lavov linear system from the family SLINE with a power of 40W and an optics 110 degrees beam angle. CCT 3000. CRI 80. PC Diffuser. UGR22. With a total lumen output of 4000lm and an efficacy of 100lm/W . Made in Extruded Aluminium and finished in White color. DALI driver.

## Dimensions

Product dimensions (mm) 50x75X1200mm

Scheme

| Product                    |               |
|----------------------------|---------------|
| Real power (W)             | 40            |
| Real luminous flux (Lm)    | 4000          |
| Luminous efficiency (Lm/W) | 100           |
| Beam angle (º)             | 110           |
| Life time (h)              | 50000h L80B10 |
| IP                         | 20            |
| Colour                     | White         |
| U. G. R                    | 22            |
| Control gear included      | Yes           |
| Control gear               | DALI          |
| Colour temperature (K)     | 3000          |
| Colour consistency (SDCM)  | SDCM<3        |
| CRI                        | 80            |