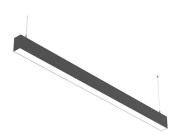

## **INDOOR / LINEAR SYSTEMS / SLINE**

## Item code 86.L001.2303.01

- Installation and wiring of luminaire must be in accordance with all applicable local codes.
- Installation, inspection, and maintenance of luminaires should be performed by a qualified
- electrician.
- DO NOT make or alter any open holes in the luminaire. Do not modify the luminaire.
- DO NOT install damaged product.
- Make sure electrical power is OFF before and during installation and maintenance.
- Make sure the equipment is properly grounded.
- Make sure the supply voltage is same as the rated fixture voltage.