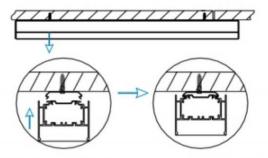

## INDOOR / LINEAR SYSTEMS / SLINE

Item code 86.L001.2303.01

1.Install the setscrews.

3.Connect the power cable.

2.Put the snap-fit into the setscrews and lock it tightly.

4. Adjust the lamp's angle and clean it.