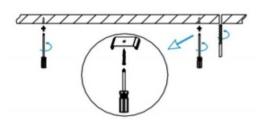

## INDOOR / LINEAR SYSTEMS / SLINE

Item code 86.L001.2303.01

1.Install the setscrews.

3.Connect the power cable.

2.Put the snap-fit into the setscrews and lock it tightly.

4. Adjust the lamp's angle and clean it.

3.Connect the wire by junction box poweroff simultaneously.

2.Hook mounted.

4.Adjust the position of the fixture and clean it.