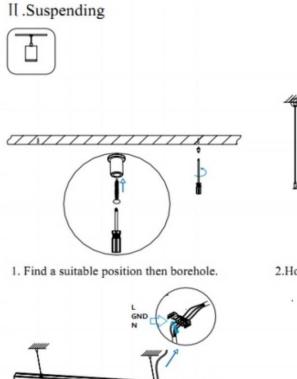

3.Connect the wire by junction box poweroff simultaneously.

2.Hook mounted.

4.Adjust the position of the fixture and clean it.