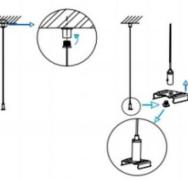

## INDOOR / LINEAR SYSTEMS / SLINE

Item code 86.L001.2303.01

1.Install the setscrews.

3.Connect the power cable.

2.Put the snap-fit into the setscrews and lock it tightly.

4. Adjust the lamp's angle and clean it.

3.Connect the wire by junction box poweroff simultaneously.

2.Hook mounted.

4.Adjust the position of the fixture and clean it.