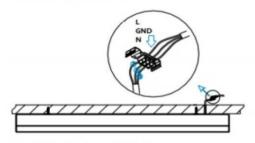

## INDOOR / LINEAR SYSTEMS / SLINE

Item code 86.L001.2303.01

1.Install the setscrews.

3.Connect the power cable.

2.Put the snap-fit into the setscrews and lock it tightly.

4. Adjust the lamp's angle and clean it.

3.Connect the wire by junction box poweroff simultaneously.

2.Hook mounted.

4.Adjust the position of the fixture and clean it.