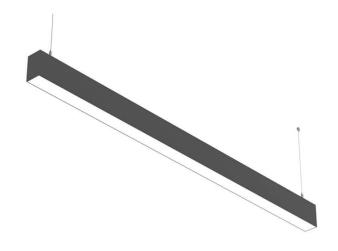

## SLINE

Lavov linear system from the family SLINE with a power of 40W and an optics 110 degrees beam angle. CCT 3000. CRI 80. PC Diffuser. UGR22. With a total lumen output of 4000lm and an efficacy of 100lm/W . Made in Extruded Aluminium and finished in Black color. DALI driver.

| Dimensions              |              |   |
|-------------------------|--------------|---|
| Product dimensions (mm) | 50x75X1200mm |   |
|                         |              |   |
|                         |              |   |
| Scheme                  |              |   |
| in 50 m² — In           | 1200         | _ |