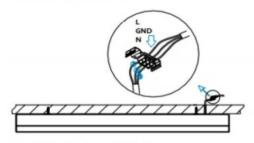

## **INDOOR / LINEAR SYSTEMS / SLINE**

Item code 86.L001.2303.02

1.Install the setscrews.

3.Connect the power cable.

2.Put the snap-fit into the setscrews and lock it tightly.

4. Adjust the lamp's angle and clean it.