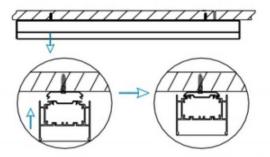

## **INDOOR / LINEAR SYSTEMS / SLINE**

Item code 86.L001.2303.02

1.Install the setscrews.

3.Connect the power cable.

2.Put the snap-fit into the setscrews and lock it tightly.

4. Adjust the lamp's angle and clean it.