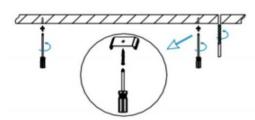

## **INDOOR / LINEAR SYSTEMS / SLINE**

Item code 86.L001.2303.02

1.Install the setscrews.

3.Connect the power cable.

2.Put the snap-fit into the setscrews and lock it tightly.

4. Adjust the lamp's angle and clean it.

3.Connect the wire by junction box poweroff simultaneously.

2.Hook mounted.

4.Adjust the position of the fixture and clean it.