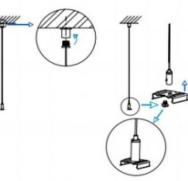

## **INDOOR / LINEAR SYSTEMS / SLINE**

Item code 86.L001.2303.02

1.Install the setscrews.

3.Connect the power cable.

2.Put the snap-fit into the setscrews and lock it tightly.

4. Adjust the lamp's angle and clean it.

3.Connect the wire by junction box poweroff simultaneously.

2.Hook mounted.

4.Adjust the position of the fixture and clean it.