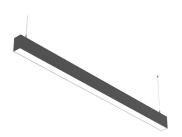

## **INDOOR / LINEAR SYSTEMS / SLINE**

## Item code 86.L001.2392.01

- Installation and wiring of luminaire must be in accordance with all applicable local codes.
- Installation, inspection, and maintenance of luminaires should be performed by a qualified
- electrician.
- DO NOT make or alter any open holes in the luminaire. Do not modify the luminaire.
- DO NOT install damaged product.
- Make sure electrical power is OFF before and during installation and maintenance.
- Make sure the equipment is properly grounded.
- Make sure the supply voltage is same as the rated fixture voltage.