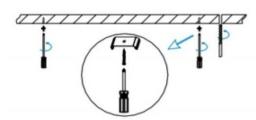

## INDOOR / LINEAR SYSTEMS / SLINE

Item code 86.L001.2392.01

1.Install the setscrews.

3.Connect the power cable.

2.Put the snap-fit into the setscrews and lock it tightly.

4. Adjust the lamp's angle and clean it.

3.Connect the wire by junction box poweroff simultaneously.

2.Hook mounted.

4.Adjust the position of the fixture and clean it.