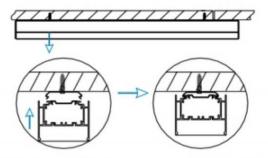

## INDOOR / LINEAR SYSTEMS / SLINE

Item code 86.L001.2392.01

1.Install the setscrews.

3.Connect the power cable.

2.Put the snap-fit into the setscrews and lock it tightly.

4. Adjust the lamp's angle and clean it.