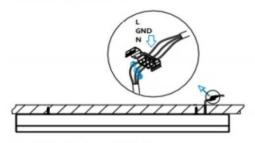

## INDOOR / LINEAR SYSTEMS / SLINE

Item code 86.L001.2392.01

1.Install the setscrews.

3.Connect the power cable.

2.Put the snap-fit into the setscrews and lock it tightly.

4. Adjust the lamp's angle and clean it.

3.Connect the wire by junction box poweroff simultaneously.

2.Hook mounted.

4.Adjust the position of the fixture and clean it.