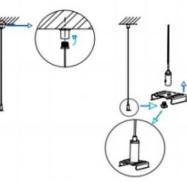

3.Connect the wire by junction box poweroff simultaneously.

2.Hook mounted.

4.Adjust the position of the fixture and clean it.