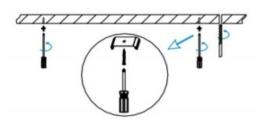

## **INDOOR / LINEAR SYSTEMS / SLINE**

Item code 86.L001.2392.02

1.Install the setscrews.

3.Connect the power cable.

2.Put the snap-fit into the setscrews and lock it tightly.

4. Adjust the lamp's angle and clean it.

3.Connect the wire by junction box poweroff simultaneously.

2.Hook mounted.

4.Adjust the position of the fixture and clean it.