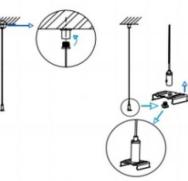

3.Connect the wire by junction box poweroff simultaneously.

2.Hook mounted.

4.Adjust the position of the fixture and clean it.