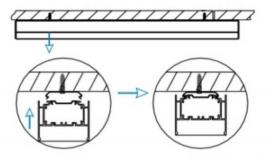

## **INDOOR / LINEAR SYSTEMS / SLINE**

Item code 86.L001.2392.02

1.Install the setscrews.

3.Connect the power cable.

2.Put the snap-fit into the setscrews and lock it tightly.

4. Adjust the lamp's angle and clean it.