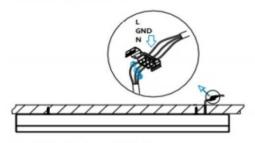

## **INDOOR / LINEAR SYSTEMS / SLINE**

Item code 86.L001.2392.02

1.Install the setscrews.

3.Connect the power cable.

2.Put the snap-fit into the setscrews and lock it tightly.

4. Adjust the lamp's angle and clean it.

3.Connect the wire by junction box poweroff simultaneously.

2.Hook mounted.

4.Adjust the position of the fixture and clean it.