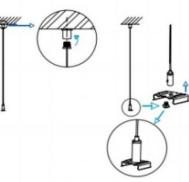

3.Connect the wire by junction box poweroff simultaneously.

2.Hook mounted.

4.Adjust the position of the fixture and clean it.