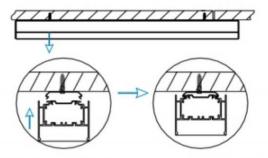

## INDOOR / LINEAR SYSTEMS / SLINE

Item code 86.L001.2393.01

1.Install the setscrews.

3.Connect the power cable.

2.Put the snap-fit into the setscrews and lock it tightly.

4. Adjust the lamp's angle and clean it.