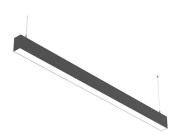

## **INDOOR / LINEAR SYSTEMS / SLINE**

## Item code 86.L001.2393.01

- Installation and wiring of luminaire must be in accordance with all applicable local codes.
- Installation, inspection, and maintenance of luminaires should be performed by a qualified
- electrician.
- DO NOT make or alter any open holes in the luminaire. Do not modify the luminaire.
- DO NOT install damaged product.
- Make sure electrical power is OFF before and during installation and maintenance.
- Make sure the equipment is properly grounded.
- Make sure the supply voltage is same as the rated fixture voltage.

## INDOOR / LINEAR SYSTEMS / SLINE

Item code 86.L001.2393.01

1.Install the setscrews.

3.Connect the power cable.

2.Put the snap-fit into the setscrews and lock it tightly.

4. Adjust the lamp's angle and clean it.