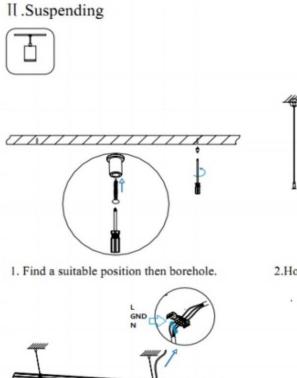

3.Connect the wire by junction box poweroff simultaneously.

2.Hook mounted.

4.Adjust the position of the fixture and clean it.