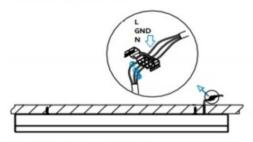

## INDOOR / LINEAR SYSTEMS / SLINE

Item code 86.L001.2393.01

1.Install the setscrews.

3.Connect the power cable.

2.Put the snap-fit into the setscrews and lock it tightly.

4. Adjust the lamp's angle and clean it.

3.Connect the wire by junction box poweroff simultaneously.

2.Hook mounted.

4.Adjust the position of the fixture and clean it.