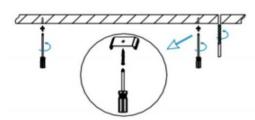

## INDOOR / LINEAR SYSTEMS / SLINE

Item code 86.L001.2393.01

1.Install the setscrews.

3.Connect the power cable.

2.Put the snap-fit into the setscrews and lock it tightly.

4. Adjust the lamp's angle and clean it.

3.Connect the wire by junction box poweroff simultaneously.

2.Hook mounted.

4.Adjust the position of the fixture and clean it.