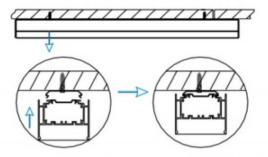

## **INDOOR / LINEAR SYSTEMS / SLINE**

Item code 86.L001.2393.02

1.Install the setscrews.

3.Connect the power cable.

2.Put the snap-fit into the setscrews and lock it tightly.

4. Adjust the lamp's angle and clean it.