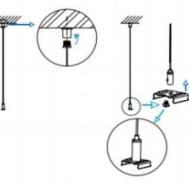

3.Connect the wire by junction box poweroff simultaneously.

2.Hook mounted.

4.Adjust the position of the fixture and clean it.