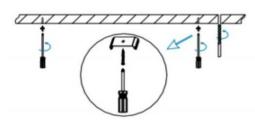

## **INDOOR / LINEAR SYSTEMS / SLINE**

Item code 86.L001.2393.02

1.Install the setscrews.

3.Connect the power cable.

2.Put the snap-fit into the setscrews and lock it tightly.

4. Adjust the lamp's angle and clean it.