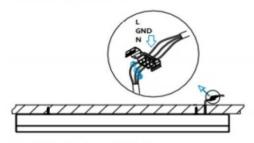

3.Connect the wire by junction box poweroff simultaneously.

2.Hook mounted.

4.Adjust the position of the fixture and clean it.