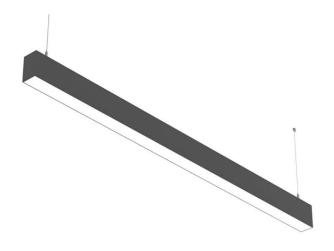

## **SLINE**

Lavov linear system from the family SLINE with a power of  $40\mbox{W}$ and an optics 110 degrees beam angle. CCT 4000. CRI 80. PC Diffuser. UGR22. With a total lumen output of 4000lm and an efficacy of 100 lm/W . Made in Extruded Aluminium and finished in White color. ON-OFF driver.

| Dimensions              |              |
|-------------------------|--------------|
| Product dimensions (mm) | 50v75Y1200mm |

|  | _ |  |
|--|---|--|
|  |   |  |

| Scheme |  |  |
|--------|--|--|
|        |  |  |