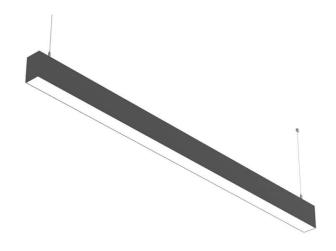

## SLINE

Lavov linear system from the family SLINE with a power of 40W and an optics 110 degrees beam angle. CCT 4000. CRI 80. PC Diffuser. UGR22. With a total lumen output of 4000lm and an efficacy of 100lm/W . Made in Extruded Aluminium and finished in White color. ON-OFF driver.

| Dimensions              |              |  |
|-------------------------|--------------|--|
| Product dimensions (mm) | 50x75X1200mm |  |
|                         |              |  |
|                         |              |  |
| Scheme                  |              |  |
| Scneme                  | 1300         |  |