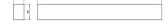

IP 50000h CH 1-10V 20 L80B10 |

| Product                    |               |
|----------------------------|---------------|
| Real power (W)             | 40            |
| Real luminous flux (Lm)    | 4000          |
| Luminous efficiency (Lm/W) | 100           |
| Beam angle (º)             | 110           |
| Life time (h)              | 50000h L80B10 |
| IP                         | 20            |
| Colour                     | Black         |
| U. G. R                    | 22            |
| Control gear included      | Yes           |
| Control gear               | ON-OFF        |
| Colour temperature (K)     | 4000          |
| Colour consistency (SDCM)  | SDCM<3        |
| CRI                        | 80            |

## Dimensions Product dimensions (mm)

50x75X1200mm

Scheme