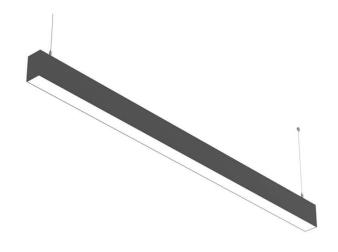

## SLINE

Lavov linear system from the family SLINE with a power of 40W and an optics 110 degrees beam angle. CCT 4000. CRI 80. PC Diffuser. UGR22. With a total lumen output of 4000lm and an efficacy of 100lm/W . Made in Extruded Aluminium and finished in Black color. ON-OFF driver.

| Product                    |               |
|----------------------------|---------------|
| Real power (W)             | 40            |
| Real luminous flux (Lm)    | 4000          |
| Luminous efficiency (Lm/W) | 100           |
| Beam angle (º)             | 110           |
| Life time (h)              | 50000h L80B10 |
| IP                         | 20            |
| Colour                     | Black         |
| U. G. R                    | 22            |
| Control gear included      | Yes           |
| Control gear               | ON-OFF        |
| Colour temperature (K)     | 4000          |
| Colour consistency (SDCM)  | SDCM<3        |
| CRI                        | 80            |

## Dimensions Product dimensions (mm)

50x75X1200mm

Scheme