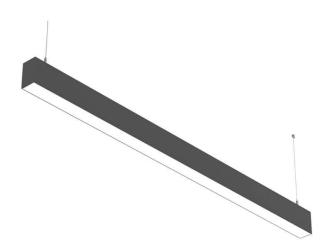

## SLINE

Lavov linear system from the family SLINE with a power of 40W and an optics 110 degrees beam angle. CCT 4000. CRI 80. PC Diffuser. UGR22. With a total lumen output of 4000lm and an efficacy of 100lm/W . Made in Extruded Aluminium and finished in White color. 0-10V Dim driver.

| Item code    | 86.L001.2402.01                     |
|--------------|-------------------------------------|
| Product type | Indoor                              |
| Category     | Linear Systems                      |
| Family       | SLINE                               |
| Subfamily    | SLINE                               |
| Pictograms   | (1) 220 v CRI CE Driver INCL.       |
|              | On IP 50000h<br>Off 1-10V 20 L80B10 |

## Dimensions

Product dimensions (mm) 50x75X1200mm

Scheme

## Photo