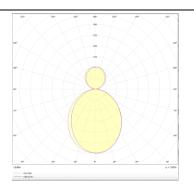

## Photometry

| Product                    |               |
|----------------------------|---------------|
| Real power (W)             | 40            |
| Real luminous flux (Lm)    | 4000          |
| Luminous efficiency (Lm/W) | 100           |
| Beam angle (º)             | 110           |
| Life time (h)              | 50000h L80B10 |
| IP                         | 20            |
| Colour                     | White         |
| U. G. R                    | 22            |
| Control gear included      | Yes           |
| Control gear               | 0-10V Dim     |
| Colour temperature (K)     | 4000          |
| Colour consistency (SDCM)  | SDCM<3        |
| CRI                        | 80            |