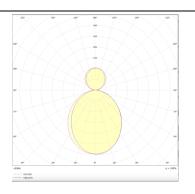

## Photometry

| Product                    |               |
|----------------------------|---------------|
| Real power (W)             | 40            |
| Real luminous flux (Lm)    | 4000          |
| Luminous efficiency (Lm/W) | 100           |
| Beam angle (º)             | 110           |
| Life time (h)              | 50000h L80B10 |
| IP                         | 20            |
| Colour                     | Black         |
| U. G. R                    | 22            |
| Control gear included      | Yes           |
| Control gear               | 0-10V Dim     |
| Colour temperature (K)     | 4000          |
| Colour consistency (SDCM)  | SDCM<3        |
| CRI                        | 80            |