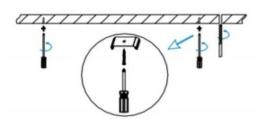

## INDOOR / LINEAR SYSTEMS / SLINE

Item code 86.L001.2402.02

I .Ceiling Mounted

1.Install the setscrews.

3.Connect the power cable.

2.Put the snap-fit into the setscrews and lock it tightly.

4. Adjust the lamp's angle and clean it.

3.Connect the wire by junction box poweroff simultaneously.

2.Hook mounted.

4.Adjust the position of the fixture and clean it.