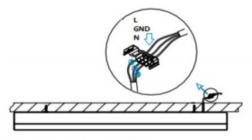

3.Connect the wire by junction box poweroff simultaneously.

2.Hook mounted.

4.Adjust the position of the fixture and clean it.