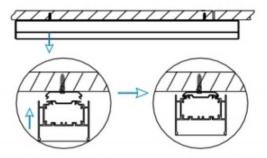

## INDOOR / LINEAR SYSTEMS / SLINE

Item code 86.L001.2402.02

I .Ceiling Mounted

1.Install the setscrews.

3.Connect the power cable.

2.Put the snap-fit into the setscrews and lock it tightly.

4. Adjust the lamp's angle and clean it.