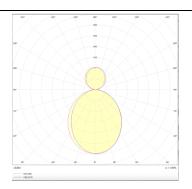

## Photometry

| Product                    |               |
|----------------------------|---------------|
| Real power (W)             | 36            |
| Real luminous flux (Lm)    | 2600          |
| Luminous efficiency (Lm/W) | 72            |
| Beam angle (º)             | 120           |
| Life time (h)              | 50000h L80B10 |
| IP                         | 20            |
| Colour                     | Silver        |
| Control gear included      | Yes           |
| Control gear               | 0-10V Dim     |
| Colour temperature (K)     | 4000          |
| Colour consistency (SDCM)  | SDCM<3        |
| CRI                        | 80            |