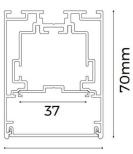

## SLINE

Lavov linear system from the family SLINE with a power of 36W and a beam angle of 120 degreeswith a real lumen output of 2600 and an efficiency of 72Im/W made in Extruded Aluminium finished in Silver colour and with a CCT 3000K and a CRI800-10V Dim driver.

| ltem code    | 86.L001.2402.03                     |
|--------------|-------------------------------------|
| Product type | Indoor                              |
| Category     | Linear Systems                      |
| Family       | SLINE                               |
| Pictograms   | (1) 220 v CRI C C Driver INCL.      |
|              | On IP 50000h<br>Off 1-10V 20 L80B10 |

## Scheme



54mm

## Photometry



| Product                    |               |
|----------------------------|---------------|
| Real power (W)             | 36            |
| Real luminous flux (Lm)    | 2600          |
| Luminous efficiency (Lm/W) | 72            |
| Beam angle (º)             | 120           |
| Life time (h)              | 50000h L80B10 |
| IP                         | 20            |
| Colour                     | Silver        |
| Control gear included      | Yes           |
| Control gear               | 0-10V Dim     |
| Colour temperature (K)     | 4000          |
| Colour consistency (SDCM)  | SDCM<3        |
| CRI                        | 80            |