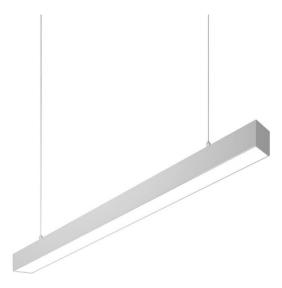

## SLINE

Lavov linear system from the family SLINE with a power of 36W and a beam angle of 120 degreeswith a real lumen output of 2600 and an efficiency of 72Im/W made in Extruded Aluminium finished in Silver colour and with a CCT 3000K and a CRI800-10V Dim driver.