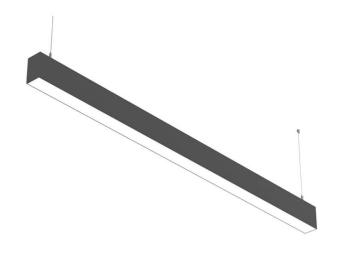

## SLINE

Lavov linear system from the family SLINE with a power of 40W and an optics 110 degrees beam angle. CCT 4000. CRI 80. PC Diffuser. UGR22. With a total lumen output of 4000lm and an efficacy of 100lm/W . Made in Extruded Aluminium and finished in White color. DALI driver.

## Dimensions

Product dimensions (mm) 50x75X1200mm

Scheme