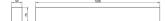

IP 50000h CH 1-10V 20 L80B10 |

| Product                    |               |
|----------------------------|---------------|
| Real power (W)             | 40            |
| Real luminous flux (Lm)    | 4000          |
| Luminous efficiency (Lm/W) | 100           |
| Beam angle (º)             | 110           |
| Life time (h)              | 50000h L80B10 |
| IP                         | 20            |
| Colour                     | White         |
| U. G. R                    | 22            |
| Control gear included      | Yes           |
| Control gear               | DALI          |
| Colour temperature (K)     | 4000          |
| Colour consistency (SDCM)  | SDCM<3        |
| CRI                        | 80            |

## Dimensions

Product dimensions (mm) 50x75X1200mm

Scheme