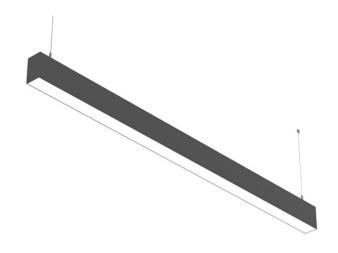

## SLINE

Lavov linear system from the family SLINE with a power of 40W and an optics 110 degrees beam angle. CCT 4000. CRI 80. PC Diffuser. UGR22. With a total lumen output of 4000lm and an efficacy of 100lm/W . Made in Extruded Aluminium and finished in Black color. DALI driver.

| Product dimensions (mm) | 50x75X1200mm |  |
|-------------------------|--------------|--|
|                         |              |  |
|                         |              |  |
| Scheme                  |              |  |