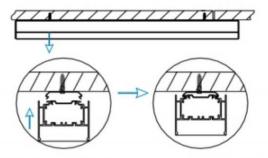

## INDOOR / LINEAR SYSTEMS / SLINE

Item code 86.L001.2403.02

1.Install the setscrews.

3.Connect the power cable.

2.Put the snap-fit into the setscrews and lock it tightly.

4. Adjust the lamp's angle and clean it.