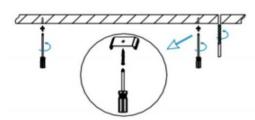

## INDOOR / LINEAR SYSTEMS / SLINE

Item code 86.L001.2403.02

1.Install the setscrews.

3.Connect the power cable.

2.Put the snap-fit into the setscrews and lock it tightly.

4. Adjust the lamp's angle and clean it.

3.Connect the wire by junction box poweroff simultaneously.

2.Hook mounted.

4.Adjust the position of the fixture and clean it.