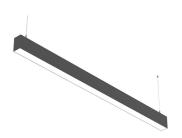

## **INDOOR / LINEAR SYSTEMS / SLINE**

## Item code 86.L001.2403.02

- Installation and wiring of luminaire must be in accordance with all applicable local codes.
- Installation, inspection, and maintenance of luminaires should be performed by a qualified
- electrician.
- DO NOT make or alter any open holes in the luminaire. Do not modify the luminaire.
- DO NOT install damaged product.
- Make sure electrical power is OFF before and during installation and maintenance.
- Make sure the equipment is properly grounded.
- Make sure the supply voltage is same as the rated fixture voltage.