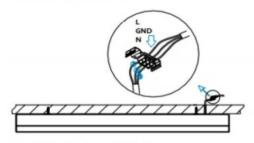

## INDOOR / LINEAR SYSTEMS / SLINE

Item code 86.L001.2403.02

1.Install the setscrews.

3.Connect the power cable.

2.Put the snap-fit into the setscrews and lock it tightly.

4. Adjust the lamp's angle and clean it.

3.Connect the wire by junction box poweroff simultaneously.

2.Hook mounted.

4.Adjust the position of the fixture and clean it.