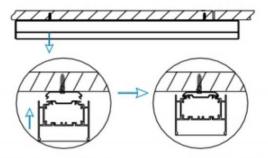

## INDOOR / LINEAR SYSTEMS / SLINE

Item code 86.L001.2492.01

1.Install the setscrews.

3.Connect the power cable.

2.Put the snap-fit into the setscrews and lock it tightly.

4. Adjust the lamp's angle and clean it.