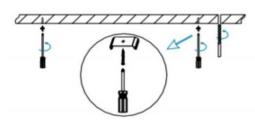

## INDOOR / LINEAR SYSTEMS / SLINE

Item code 86.L001.2492.01

1.Install the setscrews.

3.Connect the power cable.

2.Put the snap-fit into the setscrews and lock it tightly.

4. Adjust the lamp's angle and clean it.

3.Connect the wire by junction box poweroff simultaneously.

2.Hook mounted.

4.Adjust the position of the fixture and clean it.