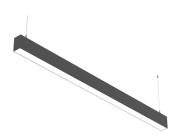

## **INDOOR / LINEAR SYSTEMS / SLINE**

## Item code 86.L001.2492.01

- Installation and wiring of luminaire must be in accordance with all applicable local codes.
- Installation, inspection, and maintenance of luminaires should be performed by a qualified
- electrician.
- DO NOT make or alter any open holes in the luminaire. Do not modify the luminaire.
- DO NOT install damaged product.
- Make sure electrical power is OFF before and during installation and maintenance.
- Make sure the equipment is properly grounded.
- Make sure the supply voltage is same as the rated fixture voltage.

## INDOOR / LINEAR SYSTEMS / SLINE

Item code 86.L001.2492.01

1.Install the setscrews.

3.Connect the power cable.

2.Put the snap-fit into the setscrews and lock it tightly.

4. Adjust the lamp's angle and clean it.