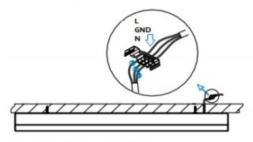

## INDOOR / LINEAR SYSTEMS / SLINE

Item code 86.L001.2492.01

1.Install the setscrews.

3.Connect the power cable.

2.Put the snap-fit into the setscrews and lock it tightly.

4. Adjust the lamp's angle and clean it.

3.Connect the wire by junction box poweroff simultaneously.

2.Hook mounted.

4.Adjust the position of the fixture and clean it.