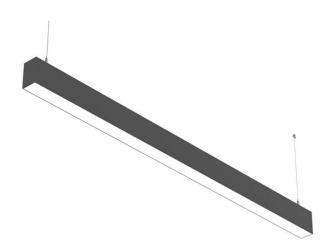

## SLINE

Lavov linear system from the family SLINE with a power of 60W and an optics 110 degrees beam angle. CCT 3000. CRI 80. PC Diffuser. UGR22. With a total lumen output of 6000lm and an efficacy of 100lm/W . Made in Extruded Aluminium and finished in Black color. ON-OFF driver.

## Dimensions

Product dimensions (mm) 50x75X1800mm