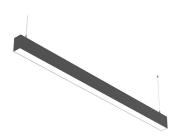

## **INDOOR / LINEAR SYSTEMS / SLINE**

## Item code 86.L001.3302.01

- Installation and wiring of luminaire must be in accordance with all applicable local codes.
- Installation, inspection, and maintenance of luminaires should be performed by a qualified
- electrician.
- DO NOT make or alter any open holes in the luminaire. Do not modify the luminaire.
- DO NOT install damaged product.
- Make sure electrical power is OFF before and during installation and maintenance.
- Make sure the equipment is properly grounded.
- Make sure the supply voltage is same as the rated fixture voltage.

## **INDOOR / LINEAR SYSTEMS / SLINE**

Item code 86.L001.3302.01

1.Install the setscrews.

3.Connect the power cable.

2.Put the snap-fit into the setscrews and lock it tightly.

4. Adjust the lamp's angle and clean it.