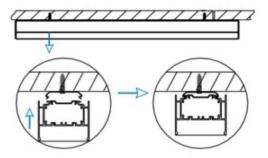

## **INDOOR / LINEAR SYSTEMS / SLINE**

Item code 86.L001.3302.01

1.Install the setscrews.

3.Connect the power cable.

2.Put the snap-fit into the setscrews and lock it tightly.

4. Adjust the lamp's angle and clean it.