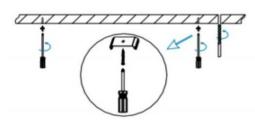

## **INDOOR / LINEAR SYSTEMS / SLINE**

Item code 86.L001.3302.01

1.Install the setscrews.

3.Connect the power cable.

2.Put the snap-fit into the setscrews and lock it tightly.

4. Adjust the lamp's angle and clean it.

3.Connect the wire by junction box poweroff simultaneously.

2.Hook mounted.

4.Adjust the position of the fixture and clean it.