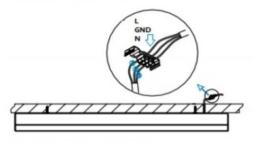

## **INDOOR / LINEAR SYSTEMS / SLINE**

Item code 86.L001.3302.01

1.Install the setscrews.

3.Connect the power cable.

2.Put the snap-fit into the setscrews and lock it tightly.

4. Adjust the lamp's angle and clean it.

3.Connect the wire by junction box poweroff simultaneously.

2.Hook mounted.

4.Adjust the position of the fixture and clean it.