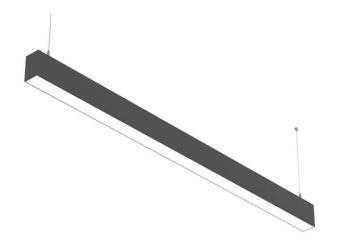

## SLINE

Lavov linear system from the family SLINE with a power of 60W and an optics 110 degrees beam angle. CCT 3000. CRI 80. PC Diffuser. UGR22. With a total lumen output of 6000lm and an efficacy of 100lm/W . Made in Extruded Aluminium and finished in Black color. 0-10V Dim driver.

| Dimensions | = |
|------------|---|
| Dimensions | > |

Product dimensions (mm) 50x75X1800mm

Scheme