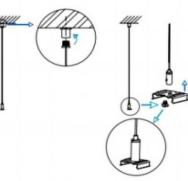

## INDOOR / LINEAR SYSTEMS / SLINE

Item code 86.L001.3303.01

1.Install the setscrews.

3.Connect the power cable.

2.Put the snap-fit into the setscrews and lock it tightly.

4. Adjust the lamp's angle and clean it.

3.Connect the wire by junction box poweroff simultaneously.

2.Hook mounted.

4.Adjust the position of the fixture and clean it.