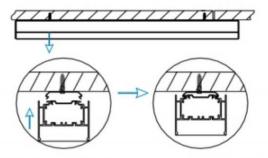

## INDOOR / LINEAR SYSTEMS / SLINE

Item code 86.L001.3303.01

1.Install the setscrews.

3.Connect the power cable.

2.Put the snap-fit into the setscrews and lock it tightly.

4. Adjust the lamp's angle and clean it.