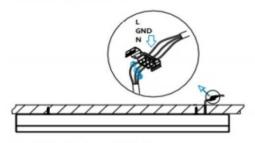

## INDOOR / LINEAR SYSTEMS / SLINE

Item code 86.L001.3303.01

1.Install the setscrews.

3.Connect the power cable.

2.Put the snap-fit into the setscrews and lock it tightly.

4. Adjust the lamp's angle and clean it.