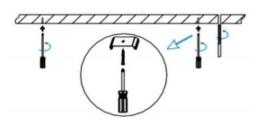

## INDOOR / LINEAR SYSTEMS / SLINE

Item code 86.L001.3303.01

1.Install the setscrews.

3.Connect the power cable.

2.Put the snap-fit into the setscrews and lock it tightly.

4. Adjust the lamp's angle and clean it.

3.Connect the wire by junction box poweroff simultaneously.

2.Hook mounted.

4.Adjust the position of the fixture and clean it.