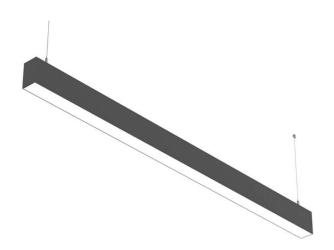

## SLINE

Lavov linear system from the family SLINE with a power of 60W and an optics 110 degrees beam angle. CCT 4000. CRI 80. PC Diffuser. UGR22. With a total lumen output of 6000lm and an efficacy of 100lm/W . Made in Extruded Aluminium and finished in White color. 0-10V Dim driver.

## Dimensions

Product dimensions (mm) 50x75X1800mm

Scheme

| Product                    |               |
|----------------------------|---------------|
| Real power (W)             | 60            |
| Real luminous flux (Lm)    | 6000          |
| Luminous efficiency (Lm/W) | 100           |
| Beam angle (º)             | 110           |
| Life time (h)              | 50000h L80B10 |
| IP                         | 20            |
| Colour                     | White         |
| U. G. R                    | 22            |
| Control gear included      | Yes           |
| Control gear               | 0-10V Dim     |
| Colour temperature (K)     | 4000          |
| Colour consistency (SDCM)  | SDCM<3        |
| CRI                        | 80            |