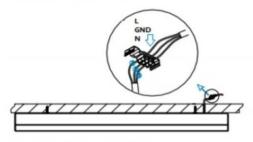

## INDOOR / LINEAR SYSTEMS / SLINE

Item code 86.L001.3402.01

1.Install the setscrews.

3.Connect the power cable.

2.Put the snap-fit into the setscrews and lock it tightly.

4. Adjust the lamp's angle and clean it.

3.Connect the wire by junction box poweroff simultaneously.

2.Hook mounted.

4.Adjust the position of the fixture and clean it.