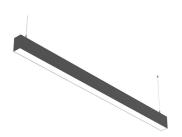

## **INDOOR / LINEAR SYSTEMS / SLINE**

## Item code 86.L001.3402.01

- Installation and wiring of luminaire must be in accordance with all applicable local codes.
- Installation, inspection, and maintenance of luminaires should be performed by a qualified
- electrician.
- DO NOT make or alter any open holes in the luminaire. Do not modify the luminaire.
- DO NOT install damaged product.
- Make sure electrical power is OFF before and during installation and maintenance.
- Make sure the equipment is properly grounded.
- Make sure the supply voltage is same as the rated fixture voltage.