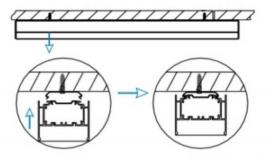

## INDOOR / LINEAR SYSTEMS / SLINE

Item code 86.L001.3402.01

1.Install the setscrews.

3.Connect the power cable.

2.Put the snap-fit into the setscrews and lock it tightly.

4. Adjust the lamp's angle and clean it.