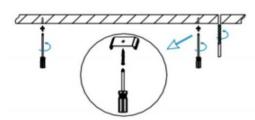

## INDOOR / LINEAR SYSTEMS / SLINE

Item code 86.L001.3402.01

1.Install the setscrews.

3.Connect the power cable.

2.Put the snap-fit into the setscrews and lock it tightly.

4. Adjust the lamp's angle and clean it.

3.Connect the wire by junction box poweroff simultaneously.

2.Hook mounted.

4.Adjust the position of the fixture and clean it.