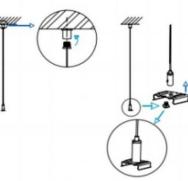

3.Connect the wire by junction box poweroff simultaneously.

2.Hook mounted.

4.Adjust the position of the fixture and clean it.