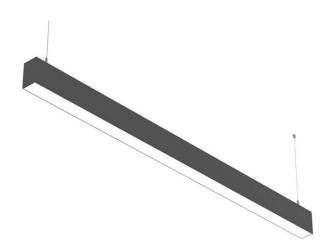

## SLINE

Lavov linear system from the family SLINE with a power of 60W and an optics 110 degrees beam angle. CCT 4000. CRI 80. PC Diffuser. UGR22. With a total lumen output of 6000lm and an efficacy of 100lm/W . Made in Extruded Aluminium and finished in Black color. 0-10V Dim driver.

## Dimensions

Product dimensions (mm) 50x75X1800mm

Scheme

| Product                    |               |
|----------------------------|---------------|
| Real power (W)             | 60            |
| Real luminous flux (Lm)    | 6000          |
| Luminous efficiency (Lm/W) | 100           |
| Beam angle (º)             | 110           |
| Life time (h)              | 50000h L80B10 |
| IP                         | 20            |
| Colour                     | Black         |
| U. G. R                    | 22            |
| Control gear included      | Yes           |
| Control gear               | 0-10V Dim     |
| Colour temperature (K)     | 4000          |
| Colour consistency (SDCM)  | SDCM<3        |
| CRI                        | 80            |